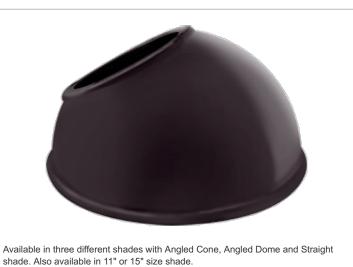

| Project:     | Туре: |
|--------------|-------|
| Prepared By: | Date: |

# **Technical Specifications**

Color: Bronze

## **Sensor Characteristics**

# Lead Time:

3 weeks expedited shipping. 6 weeks standard shipping.

#### Construction

#### **Component Only:**

This is a component for ordering LED Goosenecks. Not a complete fixture without Arm and Head.

#### Construction:

Die cast aluminum

#### Finish:

Weight: 0.9 lbs

Our environmentally friendly polyester powder coatings are formulated for high-durability and long-lasting color, and contains no VOC or toxic heavy metals. Offers significantly improved gloss retention and resistance to color change.

#### Other

#### Shades:

11" Angled Dome Shade

# **Country of Origin:**

Designed by RAB in New Jersey and assembled in Taiwan