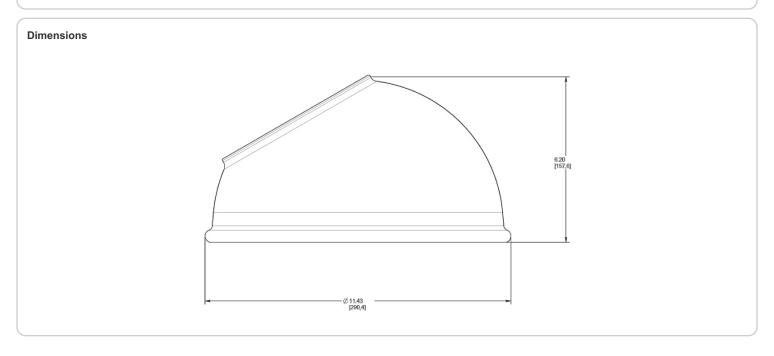

truction

#### **Component Only:**

This is a component for ordering LED Goosenecks. Not a complete fixture without Arm and Head.

#### Construction:

Die cast aluminum

#### Finish:

Weight: 0.9 lbs

Our environmentally friendly polyester powder coatings are formulated for high-durability and long-lasting color, and contains no VOC or toxic heavy metals. Offers significantly improved gloss retention and resistance to color change.

#### Other

#### Shades:

11" Angled Dome Shade

# **Country of Origin:**

Designed by RAB in New Jersey and assembled in Taiwan.

## **Trade Agreements Act Compliant:**

This product is a product of Taiwan and a "designated country" end product that complies with the Trade Agreements Act.

#### **GSA Schedule:**

Suitable in accordance with FAR Subpart 25.4.



**GSAD11A** 



| Family        | Shade               | Size               | Finish                 |
|---------------|---------------------|--------------------|------------------------|
| AD = Angled D | AD                  | 11                 | Α                      |
|               | AC = Angled Cone    | 11 = 11"           | B = Black              |
|               | AD = Angled Dome    | <b>Blank</b> = 15" | <b>W</b> = White       |
|               | ST = Straight Shade |                    | A = Bronze             |
|               |                     |                    | <b>S</b> = Silver      |
|               |                     |                    | G = Hunter Green       |
|               |                     |                    | YL = Yellow            |
|