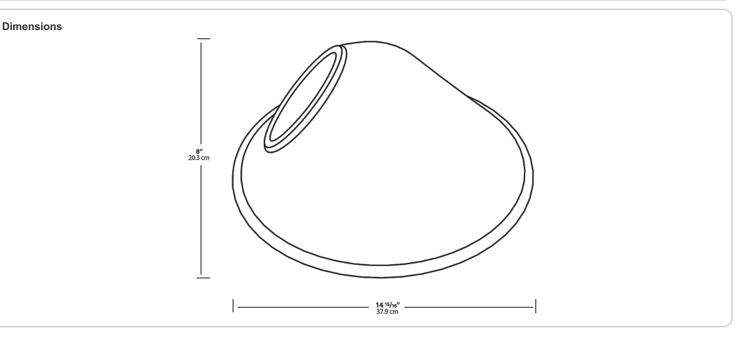

# GSACS

Available in three different shades with Angled Cone, Angled Dome and Straight shade. Also available in 11" or 15" size shade.

Color: Silver

## Other

Shades:

15" Angled Cone Shade