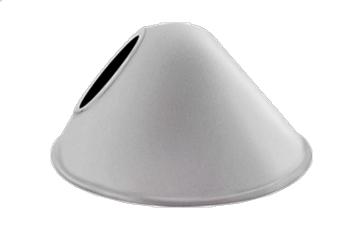

# GSACS

Available in three different shades with Angled Cone, Angled Dome and Straight shade. Also available in 11" or 15" size shade.

Color: Silver

## Other

Shades:

15" Angled Cone Shade