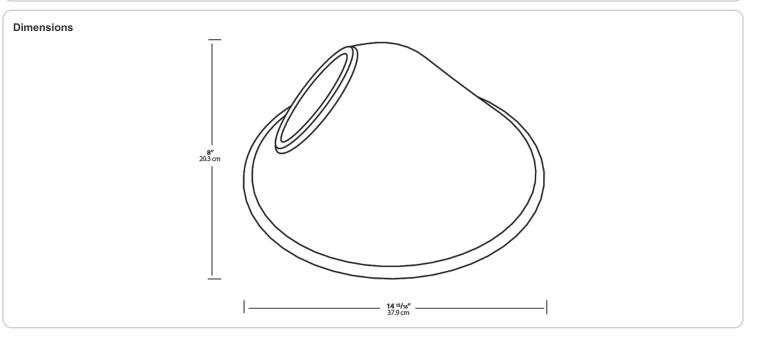

LED Goosenecks. Not a complete fixture without Arm and Head.

#### **Construction:**

Die cast aluminum

#### Finish:

Weight: 1.1 lbs

Our environmentally friendly polyester powder coatings are formulated for high-durability and long-lasting color, and contains no VOC or toxic heavy metals. Offers significantly improved gloss retention and resistance to color change.

## Other

Shades:

15" Angled Cone Shade

### Country of Origin:

Designed by RAB in New Jersey and assembled in Taiwan.

| Project:     | Туре: |
|--------------|-------|
| Prepared By: | Date: |

#### Trade Agreements Act Compliant:

This product is a product of Taiwan and a "designated country" end product that complies with the Trade Agreements Act.

#### **GSA Schedule:**

Suitable in accordance with FAR Subpart 25.4.



# GSACA



# Ordering Matrix

| Family | Shade                      | Size               | Finish                 |
|--------|----------------------------|--------------------|------------------------|
| GS     | AC                         | 11                 | А                      |
|        | AC = Angled Cone           | <b>11</b> = 11"    | B = Black              |
|        | AD = Angled Dome           | <b>Blank</b> = 15" | W = White              |
|        | <b>ST</b> = Straight Shade |                    | A = Bronze             |
|        |                            |                    | <b>S</b> = Silver      |
|        |                            |                    | G = Hunter Green       |
|        |                            |                    | YL = Yellow