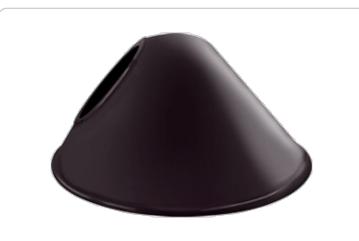

# GSACA

Available in three different shades with Angled Cone, Angled Dome and Straight shade. Also available in 11" or 15" size shade.

Color: Bronze

## Other

Shades:

15" Angled Cone Shade