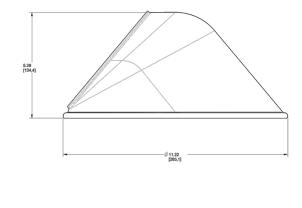

#### **Construction:**

Die cast aluminum

Dimensions

#### Finish:

Weight: 0.9 lbs

Our environmentally friendly polyester powder coatings are formulated for high-durability and long-lasting color, and contains no VOC or toxic heavy metals. Offers significantly improved gloss retention and resistance to color change.