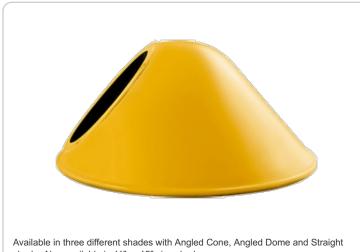

## GSAC11YL

| Project:     | Туре: |
|--------------|-------|
| Prepared By: | Date: |

shade. Also available in 11" or 15" size shade.

Color: Yellow

## Other

Shades:

11" Angled Cone Shade