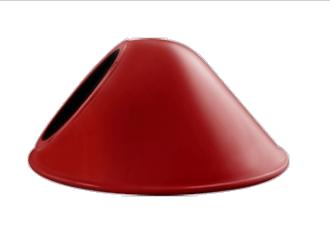

| Project:     | Туре: |
|--------------|-------|
| Prepared By: | Date: |

Available in three different shades with Angled Cone, Angled Dome and Straight shade. Also available in 11" or 15" size shade.

Color: Red

Weight: 0.9 lbs

# **Technical Specifications**

# **Sensor Characteristics**

# Lead Time:

3 weeks expedited shipping. 6 weeks standard shipping.

## Construction

# **Component Only:**

This is a component for ordering LED Goosenecks. Not a complete fixture without Arm and Head.

# Construction:

Die cast aluminum

## Finish:

Our environmentally friendly polyester powder coatings are formulated for high-durability and long-lasting color, and contains no VOC or toxic heavy metals. Offers significantly improved gloss retention and resistance to color change.

#### Other

##