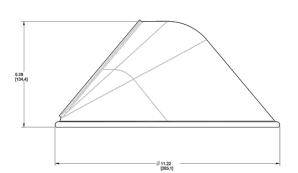

standard shipping.

## Construction

# **Component Only:**

This is a component for ordering LED Goosenecks. Not a complete fixture without Arm and Head.

# Construction:

Die cast aluminum

## Finish:

Our environmentally friendly polyester powder coatings are formulated for high-durability and long-lasting color, and contains no VOC or toxic heavy metals. Offers significantly improved gloss retention and resistance to color change.

#### Other

## Shades:

11" Angled Cone Shade

# **Country of Origin:**

Designed by RAB in New Jersey and assembled in Taiwan.

# **Trade Agreements Act Compliant:**

This product is a product of Taiwan and a "designated country" end product that complies with the Trade Agreements Act.

## **GSA Schedule:**

Suitable in accordance with FAR Subpart 25.4.





# **GSAC11R**



| Family                   | Shade               | Size               | Finish                 |
|--------------------------|---------------------|--------------------|------------------------|
| AC = Angle<br>AD = Angle | AC                  | 11                 | R                      |
|                          | AC = Angled Cone    | 11 = 11"           | B = Black              |
|                          | AD = Angled Dome    | <b>Blank</b> = 15" | <b>W</b> = White       |
|                          | ST = Straight Shade |                    | A = Bronze             |
|                          |                     |                    | S = Silver             |
|                          |                     |                    | G = Hunter Green       |
|