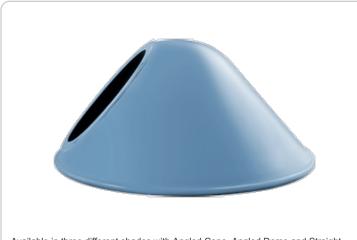

## GSAC11LB

Available in three different shades with Angled Cone, Angled Dome and Straight shade. Also available in 11" or 15" size shade.

Color: Light blue

## Other

Shades:

11" Angled Cone Shade