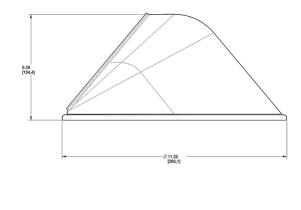

#### **Construction:**

Die cast aluminum

Dimensions

#### Finish:

Weight: 0.9 lbs

Our environmentally friendly polyester powder coatings are formulated for high-durability and long-lasting color, and contains no VOC or toxic heavy metals. Offers significantly improved gloss retention and resistance to color change.