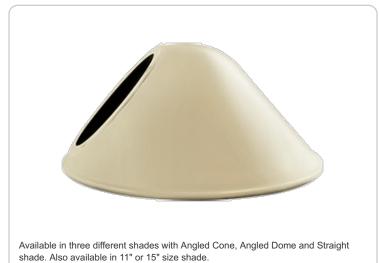

| Project:     | Туре: |
|--------------|-------|
| Prepared By: | Date: |

## **Technical Specifications**

Color: Ivory

## **Sensor Characteristics**

# Lead Time:

3 weeks expedited shipping. 6 weeks standard shipping.

#### Construction

#### **Component Only:**

This is a component for ordering LED Goosenecks. Not a complete fixture without Arm and Head.

#### Construction:

Die cast aluminum

#### Finish:

Weight: 0.9 lbs

Our environmentally friendly polyester powder coatings are formulated for high-durability and long-lasting color, and contains no VOC or toxic heavy metals. Offers significantly improved gloss retention and resistance to color change.

#### Other

#### Shades:

11" Angled Cone Shade

## **Country of Origin:**

Designed by RAB in New Jersey and assembled in Taiwa