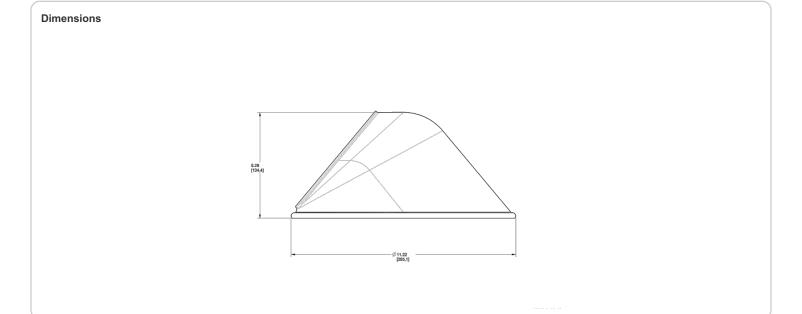

ruction

#### **Component Only:**

This is a component for ordering LED Goosenecks. Not a complete fixture without Arm and Head.

#### Construction:

Die cast aluminum

#### Finish:

Weight: 0.9 lbs

Our environmentally friendly polyester powder coatings are formulated for high-durability and long-lasting color, and contains no VOC or toxic heavy metals. Offers significantly improved gloss retention and resistance to color change.

#### Other

#### Shades:

11" Angled Cone Shade

## **Country of Origin:**

Designed by RAB in New Jersey and assembled in Taiwan.

## **Trade Agreements Act Compliant:**

This product is a product of Taiwan and a "designated country" end product that complies with the Trade Agreements Act.

#### **GSA Schedule:**

Suitable in accordance with FAR Subpart 25.4.



GSAC11I



| ng Matrix |                     |                    |                        |
|-----------|---------------------|--------------------|------------------------|
| Family    | Shade               | Size               | Finish                 |
| GS        | AC                  | 11                 | I                      |
|           | AC = Angled Cone    | 11 = 11"           | B = Black              |
|           | AD = Angled Dome    | <b>Blank</b> = 15" | <b>W</b> = White       |
|           | ST = Straight Shade |                    | A = Bronze             |
|           |                     |                    | S = Silver             |
|           |                     |                    | G = Hunter Green       |
|           |                     |