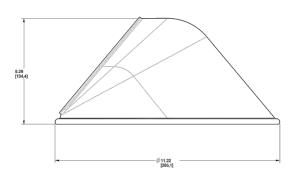

| Project:     | Туре: |
|--------------|-------|
| Prepared By: | Date: |

Available in three different shades with Angled Cone, Angled Dome and Straight shade. Also available in 11" or 15" size shade.

Color: Brown

Weight: 0.9 lbs

#### Shades:

11" Angled Cone Shade