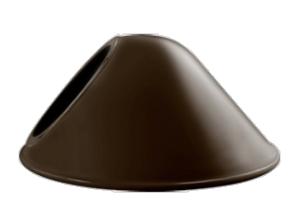

| Project:     | Туре: |
|--------------|-------|
| Prepared By: | Date: |

Available in three different shades with Angled Cone, Angled Dome and Straight shade. Also available in 11" or 15" size shade.

Color: Brown

Weight: 0.9 lbs

#### Shades:

11" Angled Cone Shade