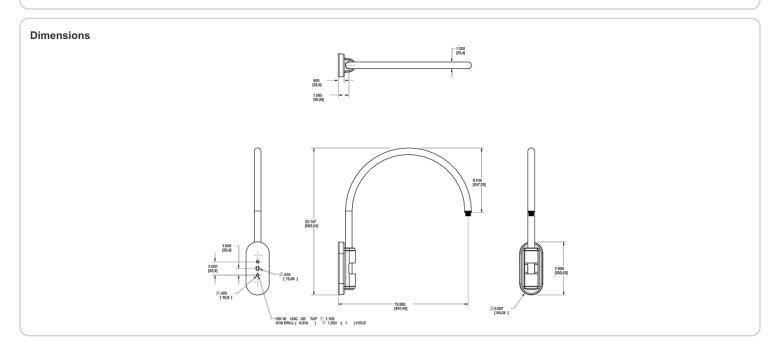

#### Arm:

Pole mount 20" high, 19" from pole

## Diameter:

Diameter of the tube is 1".

# Threads:

1/2" NPS at the fixture Side.