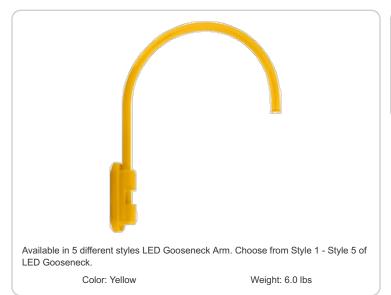

## **Component Only:**

This is a component for ordering LED Goosenecks. Not a complete fixture without Shade and Head.

#### Arm:

Pole mount 20" high, 19" from pole

## Diameter:

Diameter of the tube is 1".