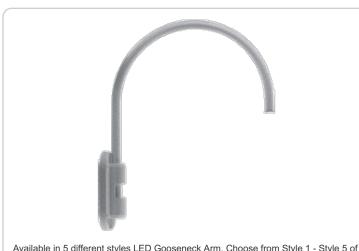

# GOOSE4S

| Project:     | Туре: |
|--------------|-------|
| Prepared By: | Date: |

Available in 5 different styles LED Gooseneck Arm. Choose from Style 1 - Style 5 of LED Gooseneck.

Color: Silver

vei