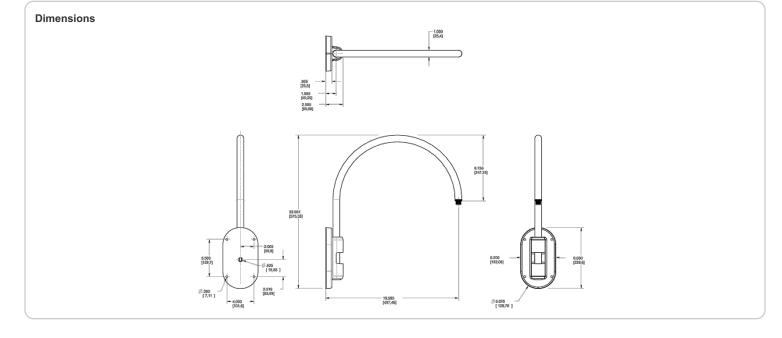

### Arm:

Wall mount 20" high, 19" from wall.

# Diameter:

Diameter of the tube is 1".

## Mounting:

The wall plate does not mount to a junction box but directly to the mounting surface with the proper hardware for the surface.