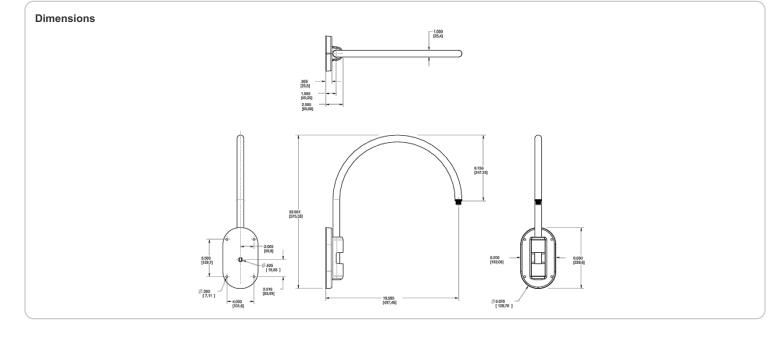

# Arm:

Wall mount 20" high, 19" from wall.

# **Diameter:**

Diameter of the tube is 1".

# Threads:

1/2" NPS at the fixture Side.