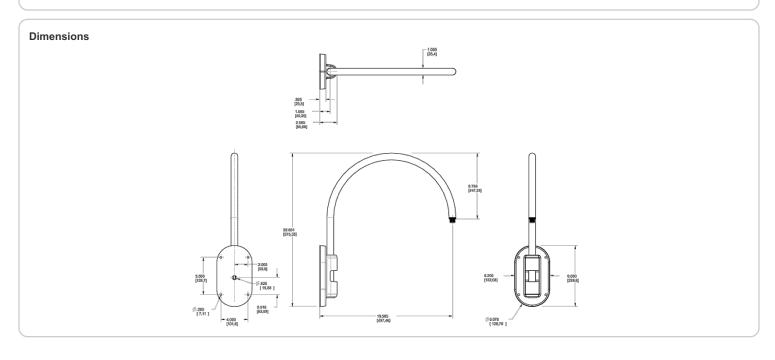

#### Arm:

Wall mount 20" high, 19" from wall.

## Diameter:

Diameter of the tube is 1".

#### Threads:

1/2" NPS at the fixture Side.