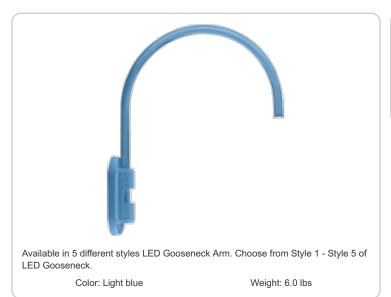

## **Component Only:**

This is a component for ordering LED Goosenecks. Not a complete fixture without Shade and Head.

#### Arm:

Wall mount 20" high, 19" from wall.

## Diameter:

Diameter of the tube is 1".