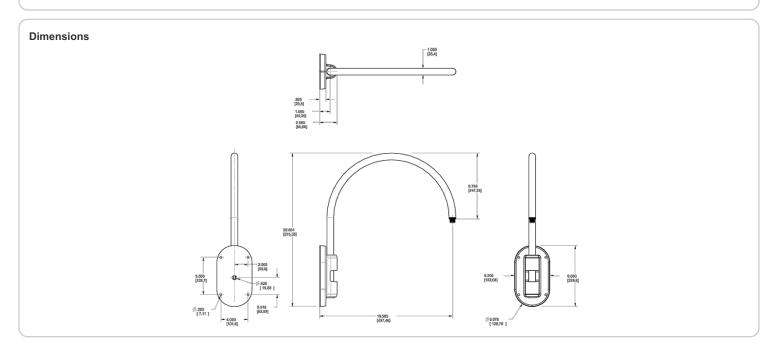

### Arm:

Wall mount 20" high, 19" from wall.

### Diameter:

Diameter of the tube is 1".

### Mounting:

The wall plate does not mount to a junction box but directly to the mounting surface with the proper hardware for the surface.

### Threads:

1/2" NPS at the fixture Side.