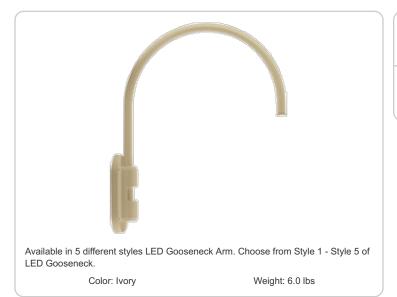

### Arm:

Wall mount 20" high, 19" from wall.

### Diameter:

Diameter of the tube is 1".

## **Component Only:**

This is a component for ordering LED Goosenecks. Not a complete fixture without Shade and Head.