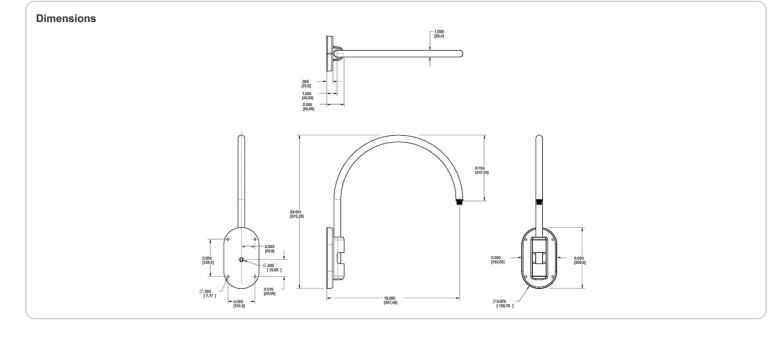

# Arm:

Wall mount 20" high, 19" from wall.

# **Diameter:**

Diameter of the tube is 1".

# Mounting:

The wall plate does not mount to a junction box but directly to the mounting surface with the proper hardware for the surface.