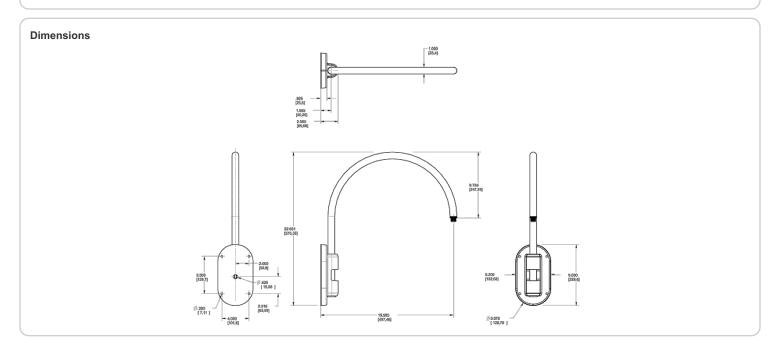

#### Arm:

Wall mount 20" high, 19" from wall.

## Diameter:

Diameter of the tube is 1".

### Threads:

1/2" NPS at the fixture Side.