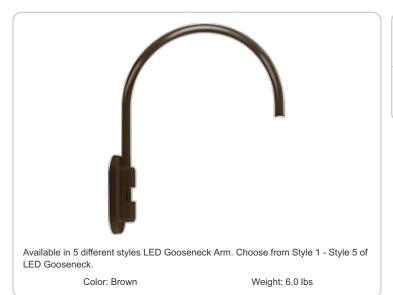

#### Arm:

Wall mount 20" high, 19" from wall.

## Diameter:

Diameter of the tube is 1".

# **Component Only:**

This is a component for ordering LED Goosenecks. Not a complete fixture without Shade and Head.