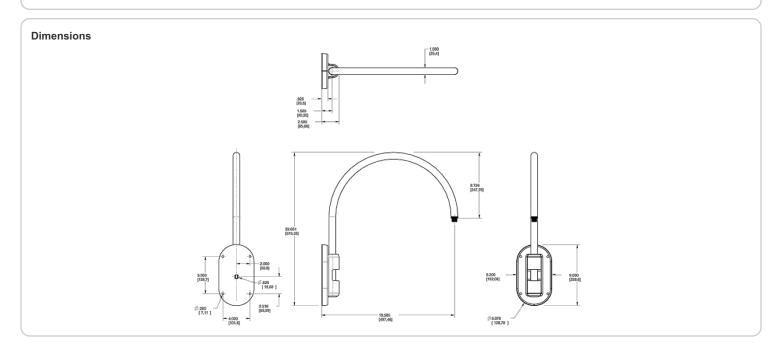

#### Arm:

Wall mount 20" high, 19" from wall.

#### Diameter:

Diameter of the tube is 1".

#### Mounting:

The wall plate does not mount to a junction box but directly to the mounting surface with the proper hardware for the surface.