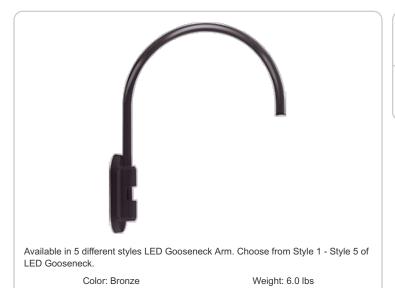

## **Component Only:**

This is a component for ordering LED Goosenecks. Not a complete fixture without Shade and Head.

### Arm:

Wall mount 20" high, 19" from wall.

### Diameter:

Diameter of the tube is 1".