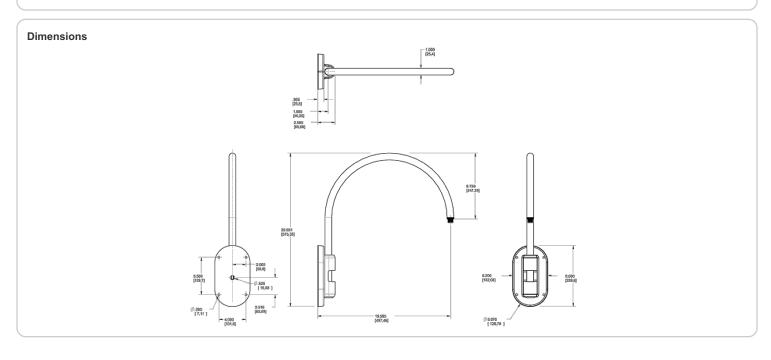

### Arm:

Wall mount 20" high, 19" from wall.

### Diameter:

Diameter of the tube is 1".

### Mounting:

The wall plate does not mount to a junction box but directly to the mounting surface with the proper hardware for the surface.