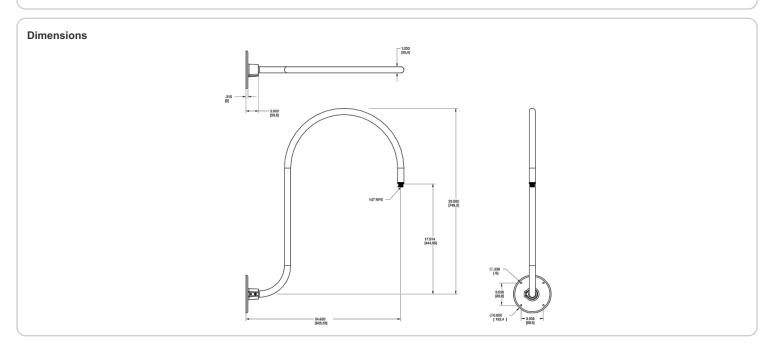

#### Arm:

Upcurve 30" high, 25" from wall.

## Diameter:

Diameter of the tube is 1".

## Threads:

1/2" NPS at the fixture Side.