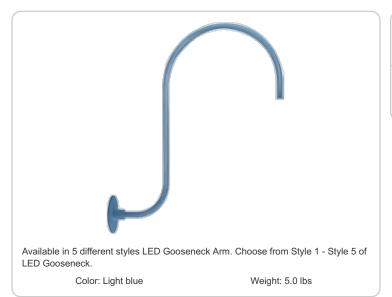

#### Arm:

Upcurve 30" high, 25" from wall.

## Diameter:

Diameter of the tube is 1".

## **Component Only:**

This is a component for ordering LED Goosenecks. Not a complete fixture without Shade and Head.