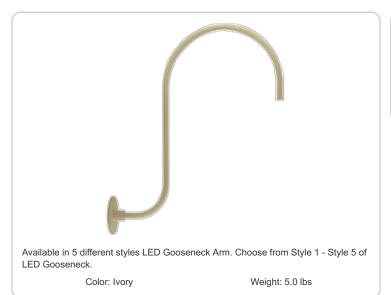

## **Component Only:**

This is a component for ordering LED Goosenecks. Not a complete fixture without Shade and Head.

#### Arm:

Upcurve 30" high, 25" from wall.

# Diameter:

Diameter of the tube is 1".