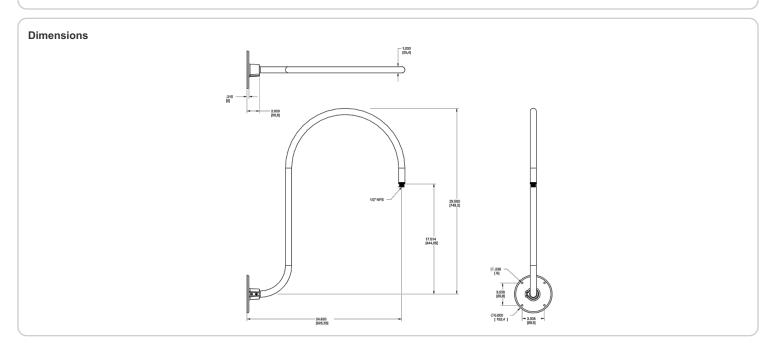

#### Arm:

Upcurve 30" high, 25" from wall.

# Diameter:

Diameter of the tube is 1".

#### Threads:

1/2" NPS at the fixture Side.