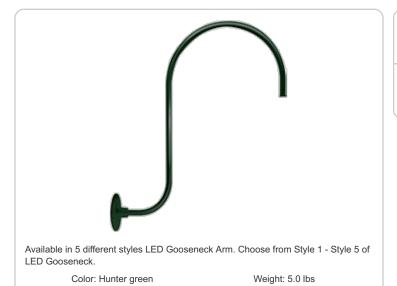

### **Component Only:**

This is a component for ordering LED Goosenecks. Not a complete fixture without Shade and Head.

#### Arm:

Upcurve 30" high, 25" from wall.

#### Construction:

Die cast aluminum