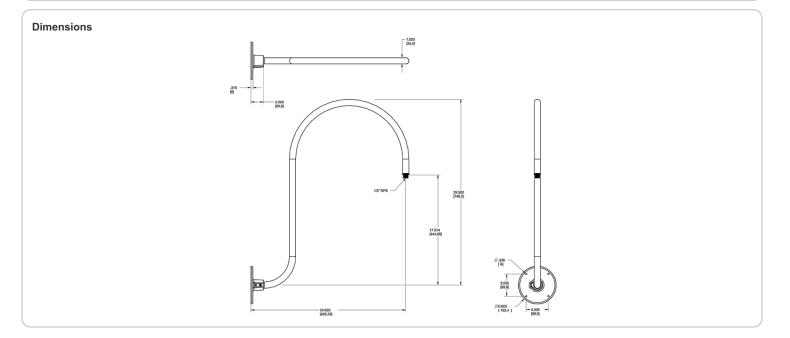

### Construction

Arm:

Upcurve 30" high, 25" from wall.

Diameter:

Diameter of the tube is 1".

## Threads:

1/2" NPS at the fixture Side.