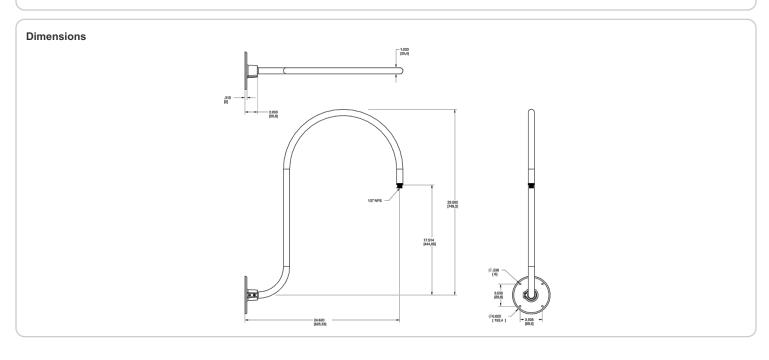

### Arm:

Upcurve 30" high, 25" from wall.

## Diameter:

Diameter of the tube is 1".

### Mounting:

The wall plate does not mount to a junction box but directly to the mounting surface with the proper hardware for the surface.

### Threads:

1/2" NPS at the fixture Side.