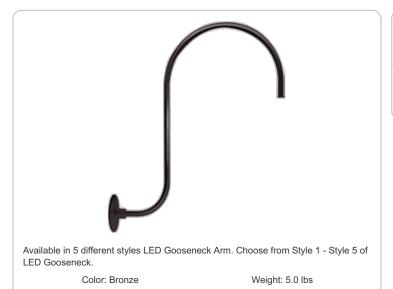

### Arm:

Upcurve 30" high, 25" from wall.

## Diameter:

Diameter of the tube is 1".

### **Component Only:**

This is a component for ordering LED Goosenecks. Not a complete fixture without Shade and Head.