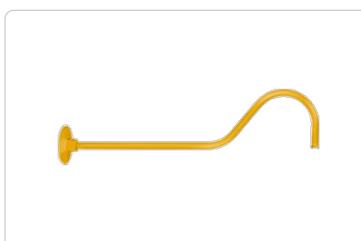

## GOOSE2YL

| Project:     | Туре: |
|--------------|-------|
| Prepared By: | Date: |

Available in 5 different styles LED Gooseneck Arm. Choose from Style 1 - Style 5 of LED Gooseneck.

Color: Yellow

## Arm:

35" from wall.

# Diameter:

Diameter of the tube is 1".