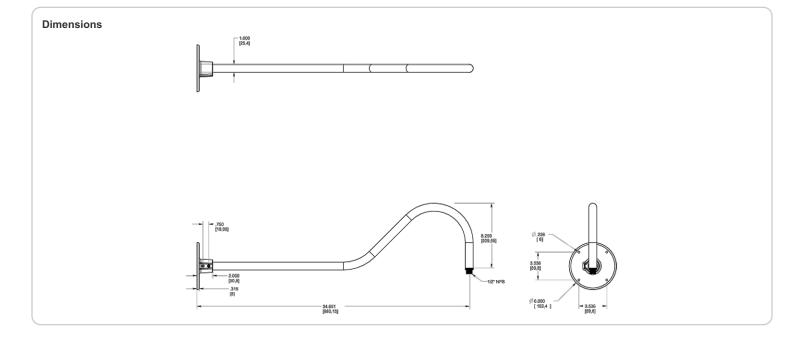

## Arm:

35" from wall.

# Diameter:

Diameter of the tube is 1".

## Mounting:

The wall plate does not mount to a junction box but directly to the mounting surface with the proper hardware for the surface.

### Threads:

1/2" NPS at the fixture Side.