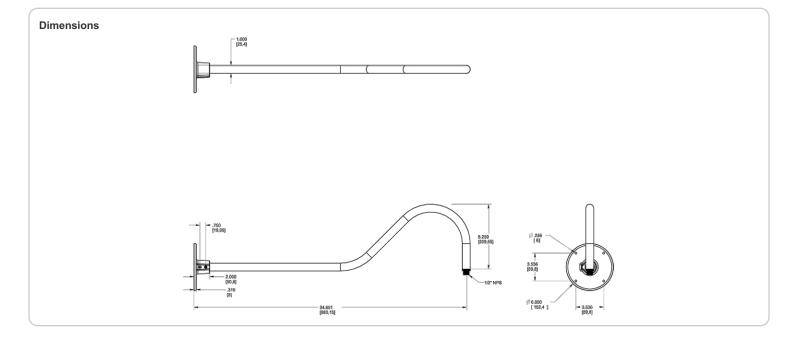

## Arm:

35" from wall.

# Diameter:

Diameter of the tube is 1".

### Threads:

1/2" NPS at the fixture Side.