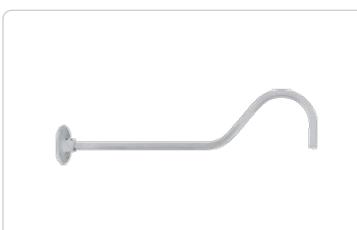

## GOOSE2S

| Project:     | Туре: |
|--------------|-------|
| Prepared By: | Date: |

Available in 5 different styles LED Gooseneck Arm. Choose from Style 1 - Style 5 of LED Gooseneck.

Color: Silver

## Arm:

35" from wall.

# Diameter:

Diameter of the tube is 1".