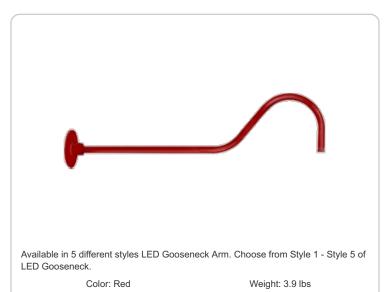

## **Component Only:**

This is a component for ordering LED Goosenecks. Not a complete fixture without Shade and Head.