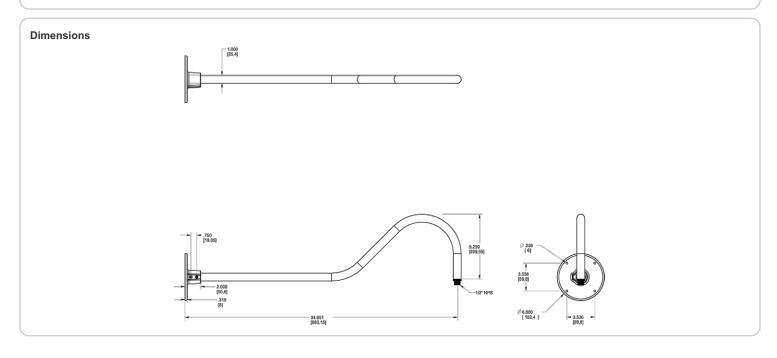

#### Arm:

35" from wall.

## Diameter:

Diameter of the tube is 1".

### Threads:

1/2" NPS at the fixture Side.