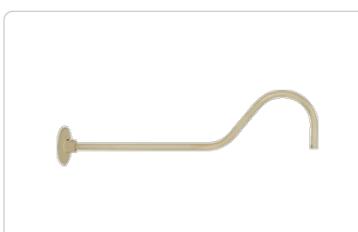

# GOOSE2I

| Project:     | Туре: |
|--------------|-------|
| Prepared By: | Date: |

Available in 5 different styles LED Gooseneck Arm. Choose from Style 1 - Style 5 of LED Gooseneck.

Color: Ivory

# Arm:

35" from wall.

# Diameter:

Diameter of the tube is 1".

### Finish:

Weight: 3.9 lbs

Our environmentally friendly polyester powder coatings are formulated for high-durability and long-lasting color, and contains no VOC or toxic heavy metals. Offers significantly improved gloss retention and resistance to color change.