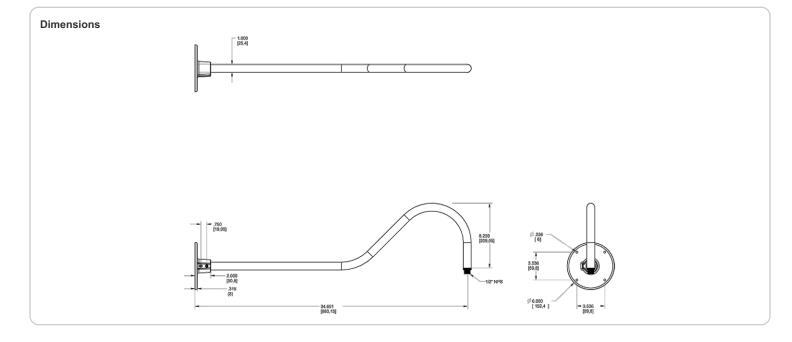

# Arm:

35" from wall.

# Diameter:

Diameter of the tube is 1".

# Mounting:

The wall plate does not mount to a junction box but directly to the mounting surface with the proper hardware for the surface.

## Threads:

1/2" NPS at the fixture Side.