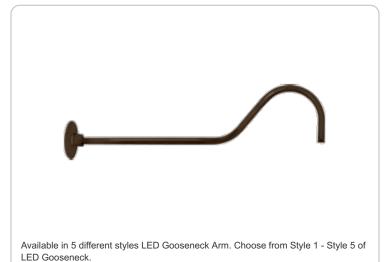

## **Component Only:**

This is a component for ordering LED Goosenecks. Not a complete fixture without Shade and Head.

# **GOOSE2BWN**

| Family | Style                  | Finish                 |
|--------|------------------------|------------------------|
| GOOSE  | 2                      | BWN                    |
|        | 1 = Arm Style 1        | B = Black              |
|        | <b>2</b> = Arm Style 2 | <b>W</b> = White       |
|        | <b>3</b> = Arm Style 3 | A = Bronze             |
|        | <b>4</b> = Arm Style 4 | S = Silver             |
|        | <b>5</b> = Arm Style 5 | G = Hunter Green       |
|        |                        | YL = Yellow            |
|        |                        | <b>LB</b> = Light Blue |
|        |                        | <b>BL</b> = Royal Blue |
|        |                        | <b>BWN</b> = Brown     |
|        |                        | I = Ivory              |
|        |                        | <b>R</b> = Red         |