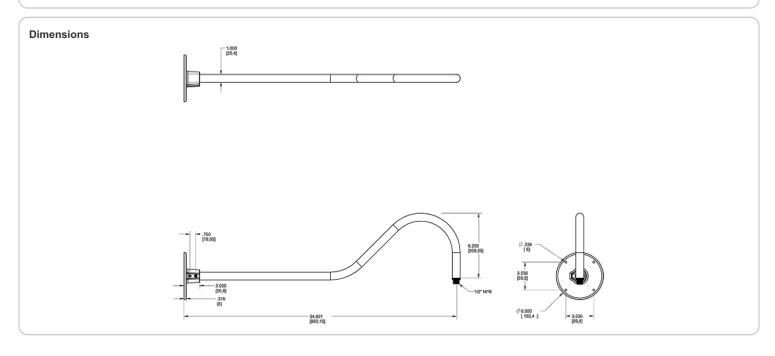

#### Arm:

35" from wall.

## Diameter:

Diameter of the tube is 1".

### Mounting:

The wall plate does not mount to a junction box but directly to the mounting surface with the proper hardware for the surface.

#### Threads:

1/2" NPS at the fixture Side.