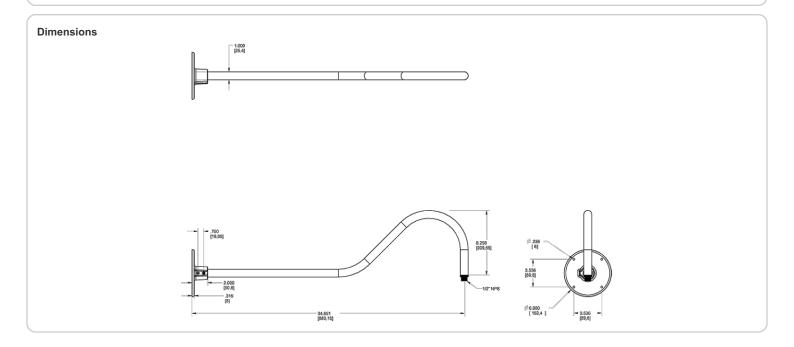

#### Arm:

35" from wall.

#### Diameter:

Diameter of the tube is 1".

## Mounting:

The wall plate does not mount to a junction box but directly to the mounting surface with the proper hardware for the surface.

#### Threads:

1/2" NPS at the fixture Side.