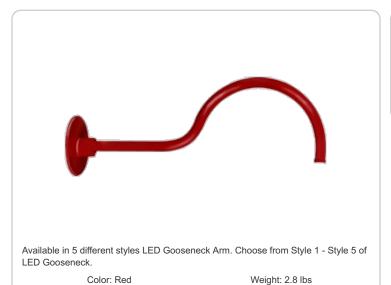

# **Component Only:**

This is a component for ordering LED Goosenecks. Not a complete fixture without Shade and Head.