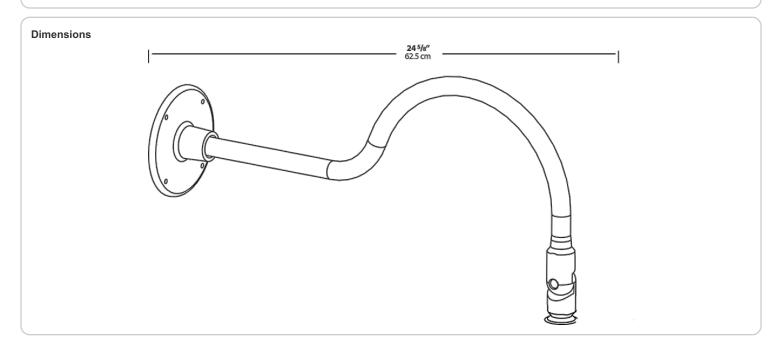

### Arm:

24" from wall.

### Diameter:

Diameter of the tube is 1".

## Mounting:

The wall plate does not mount to a junction box but directly to the mounting surface with the proper hardware for the surface.

### Threads:

1/2" NPS at the fixture Side.