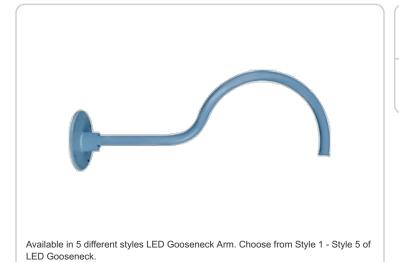

## **Component Only:**

This is a component for ordering LED Goosenecks. Not a complete fixture without Shade and Head.