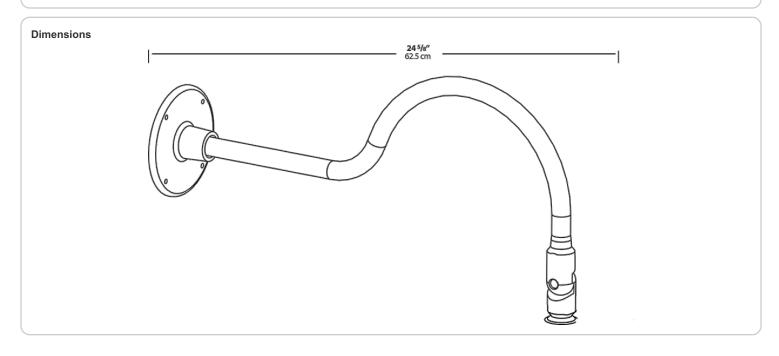

## **Component Only:**

This is a component for ordering LED Goosenecks. Not a complete fixture without Shade and Head.

#### Construction:

Die cast aluminum

#### Finish:

Weight: 2.8 lbs

Our environmentally friendly polyester powder coatings are formulated for high-durability and long-lasting color, and contains no VOC or toxic heavy metals. Offers significantly improved gloss retention and resistance to color change.

## Other

#### Threads:

1/2" NPS at the fixture Side.

## **Country of Origin:**

Designed by RAB in New Jersey and assembled in Taiwan.

#### **Trade Agreements Act Compliant:**

This product is a product of Taiwan and a "designated country" end product that complies with the Trade Agreements Act.

## **GSA Schedule:**

Suitable in accordance with FAR Subpart 25.4.



# **GOOSE1LB**



| Family | Style                  | Finish             |
|--------|------------------------|--------------------|
| GOOSE  | 1                      | LB                 |
|        | <b>1</b> = Arm Style 1 | <b>B</b> = Black   |
|        | <b>2</b> = Arm Style 2 | <b>W</b> = White   |
|        | <b>3</b> = Arm Style 3 | A = Bronze         |
|        | <b>4</b> = Arm Style 4 | <b>S</b> = Silver  |
|        | <b>5</b> = Arm Style 5 | G = Hunter Green   |
|        |                        | YL = Yellow        |
|        |                        | LB = Light Blue    |
|        |                        | BL = Royal Blue    |
|        |                        | <b>BWN</b> = Brown |
|        |                        | I = Ivory          |
|        |                        | R =