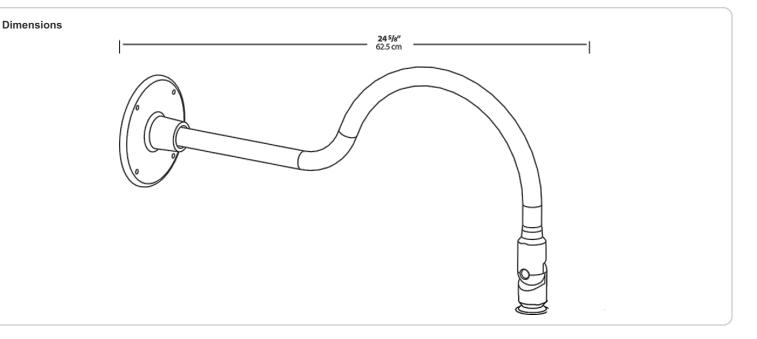

r hardware for the surface.

# **Component Only:**

This is a component for ordering LED Goosenecks. Not a complete fixture without Shade and Head.

#### **Construction:**

Die cast aluminum

#### Finish:

Our environmentally friendly polyester powder coatings are formulated for high-durability and long-lasting color, and contains no VOC or toxic heavy metals. Offers significantly improved gloss retention and resistance to color change.

## Other

#### Threads:

1/2" NPS at the fixture Side.

#### Country of Origin:

Designed by RAB in New Jersey and assembled in Taiwan.

# Trade Agreements Act Compliant:

This product is a product of Taiwan and a "designated country" end product that complies with the Trade Agreements Act.

## GSA Schedule:

Suitable in accordance with FAR Subpart 25.4.



# GOOSE1BL



| Family | Style                  | Finish                 |
|--------|------------------------|------------------------|
| GOOSE  | 1                      | BL                     |
|        | <b>1</b> = Arm Style 1 | B = Black              |
|        | <b>2</b> = Arm Style 2 | W = White              |
|        | 3 = Arm Style 3        | A = Bronze             |
|        | <b>4</b> = Arm Style 4 | <b>S</b> = Silver      |
|        | <b>5</b> = Arm Style 5 | G = Hunter Green       |
|        |                        | YL = Yellow            |
|        |                        | LB = Light Blue        |
|        |                        | <b>BL</b> = Royal Blue |
|        |                        | BWN = Brown            |
|        |                        | I = Ivory