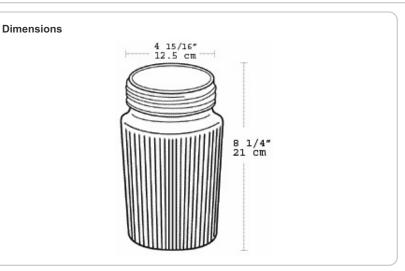

## Features

Unbreakable polycarbonate globe in two sizes and six colors

Industry standard 3 5/32" or 4 5/32" threads

Colors available for signaling or decorative applications