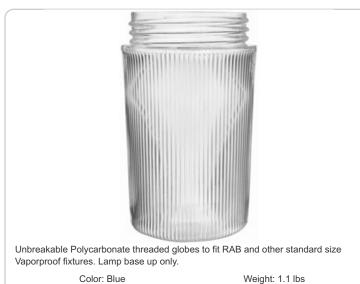

# GL200PGB

Color: Blue

#### Polycarbonate Globe:

Clear thermal shock resistant polycarbonate standard.

## Features

Unbreakable polycarbonate globe in two sizes and six colors

Industry standard 3 5/32" or 4 5/32" threads

Colors available for signaling or decorative applications