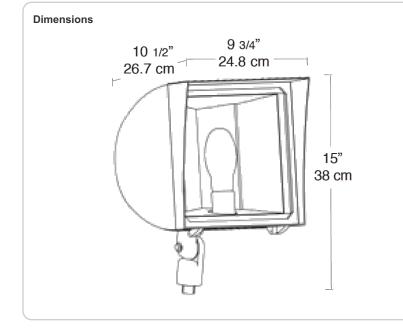

and Manufactured Goods-- Buy American Act-- Construction Materials (October 2010).

## **Trade Agreements Act Compliant:**

This product is a COTS item manufactured in the United States, and is compliant with the Trade Agreements Act.

#### **GSA Schedule:**

Suitable in accordance with FAR Subpart 25.4.

# FXF42QT/PC



## Features

Integra hood glare shield for friendly lighting when properly aimed

Silicone gasket for durable weatherproofing & easy relamping

Precision die cast aluminum housing and lens frame with durable polyester powder coating

Anodized aluminum reflector rotates for horizontal or vertical lamp position

Medium base 4kv pulse rated socket

Two field adjustable socket positions allow fine tuning of beam spread)

Fins for heat dissipation extend lamp and ballast life