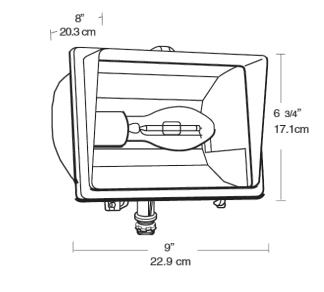

2.1/1.6A   |
| Shape/Size:  | N/A    | 208V:        | N/A        |
| Base:        | N/A    | 240V:        | N/A        |
| ANSI:        | N/A    | 277V:        | N/A        |
| Hours:       | 24,000 | Input Watts: | 86W        |
| Lamp Lumens: | 6,400  | Efficiency:  | 81%        |
| Efficacy:    | 74 LPW |              |            |

# **Technical Specifications**

# Listings

**UL Listing:** 

Suitable for wet locations. Suitable for ground mounting.

### Electrical

### Sockets:

Porcelain with all copper current carrying components.

# Socket:

Glazed porcelain  $4k\nu$  pulse rated with nickel plated screw shell and spring contacts.

# Construction

### Housing:

Precision die cast aluminum, 1/2" NPS threaded arm with locking swivel fits all standard mounting boxes.

### Dimensions



# Lens:OtherThermal tempered shock resistant glass.Patents:Lens Gasket:Pat. D420,458.High temperature tubular silicone set in die cast<br/>retaining groove remains in place during relamping.Finish:Our environmentally friendly polyester powder coatings<br/>are formulated for high-durability and long-lastingState State State

EPA:

0.43.

### Features

Easy clip for tool-less relamping with Vandal proof screw capability

Integra hood glare shield for friendly lighting when properly aimed

Silicone gasket stays in place for durable weatherproofing & easy relamping

Precision die cast aluminum housing with durable polyester powder coating

Variable beam spread with 2 position adjustable socket

Long life lamp included

Mounting arm with sturdy locking teeth & internal gasket

Copyright © 201