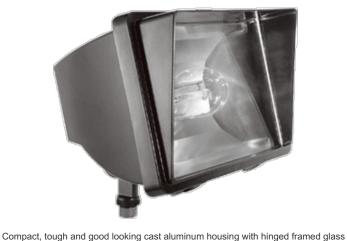

Compact, tough and good looking cast aluminum housing with hinged framed glas lens. Integra Hood glare shield and stainless steel clip. Lamp supplied.

Color: Bronze

Weight: 6.8 lbs

**Reflector:** 

Anodized semi-specular aluminum.

# Construction

### Housing:

Precision die cast aluminum, 1/2" NPS threaded arm with locking swivel fits all standard mounting boxes.

### Features

Easy clip for tool-less relamping with Vandal proof screw capability

Integra hood glare shield for friendly lighting when properly aimed

Silicone gasket stays in place for durable weatherproofing & easy relamping

Precision die cast aluminum housing with durable polyester powder coating

Variable beam spread with 2 position adjustable socket

Long life lamp included

Mounting arm with sturdy locking teeth & internal gasket