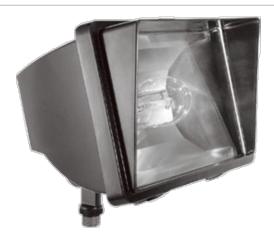

Compact, tough and good looking cast aluminum housing with hinged framed glass lens. Integra Hood glare shield and stainless steel clip. Lamp supplied.

Color: Bronze

Weight: 8.4 lbs

| Project:     | Туре: |
|--------------|-------|
| Prepared By: | Date: |

### Housing:

Precision die cast aluminum, 1/2" NPS threaded arm with locking swivel fits all standard mounting boxes.

### Reflector:

Anodized semi-specular aluminum.

#### \_ens:

Thermal tempered shock resistant glass.