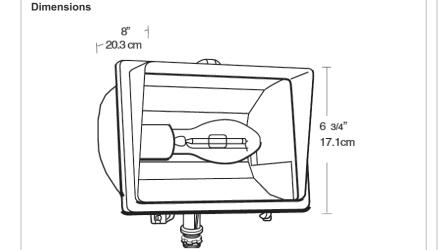

Compact, tough and good looking cast aluminum housing with hinged framed glass lens. Integra Hood glare shield and stainless steel clip. Lamp supplied.

Color: Bronze

Weight: 8.4 lbs

| Project:     | Туре: |
|--------------|-------|
| Prepared By: | Date: |