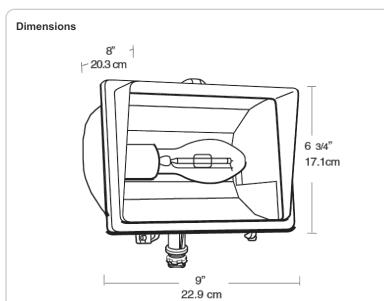

#### Reflector:

Weight: 8.1 lbs

Anodized semi-specular aluminum.

Lens:

Thermal tempered shock resistant glass.