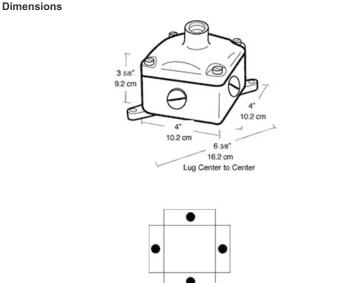

orkers.

### **Buy American Act Compliant:**

This product is a COTS item manufactured in the United States, and is compliant with the Buy American Act.

#### **Recovery Act (ARRA) Compliant:**

This product complies with the 52.225-21 "Required Use of American Iron, Steel, and Manufactured Goods-- Buy American Act-- Construction Materials (October 2010).

### **Trade Agreements Act Compliant:**

This product is a COTS item manufactured in the United States, and is compliant with the Trade Agreements Act.

#### **GSA Schedule:**

Suitable in accordance with FAR Subpart 25.4.

## Features

Accessory reflectors and exit signs available

Cast aluminum junction box also serves as a hanger box for pendant fixtures

Heavy gauge die formed aluminum

Reflectors with white polyester powder finish