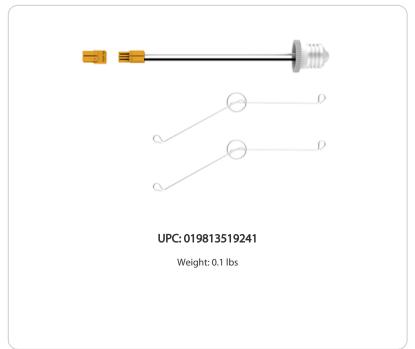

### Description:

For use with DISK 6" Surface Mount. Allows for installation in 5/6" recessed can housings. Accessories include E26 adapter, female adapter, & 2 torsion springs. Compatible with most standard 4" IC & Non-IC housings.