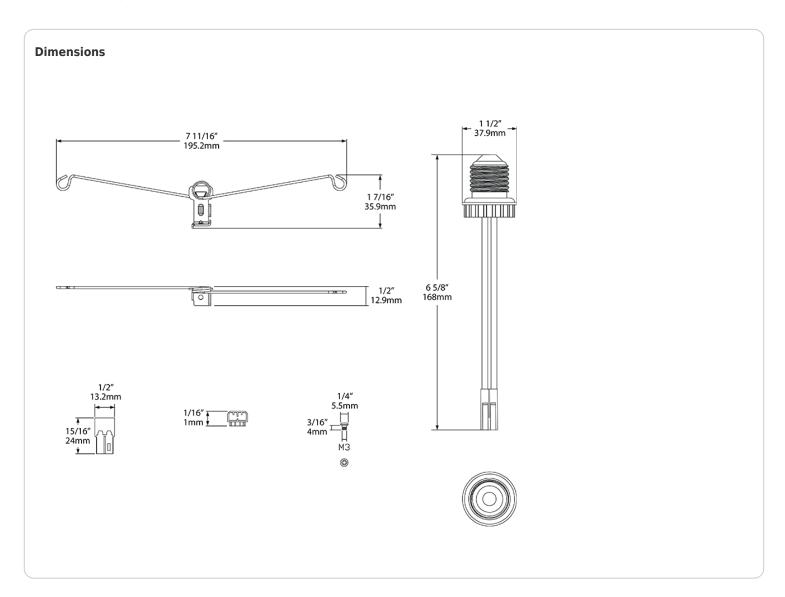

## **Product Type:**

Mounting Hardware

#### Mounting:

Attach mounting hardware to metal bracket with included set screws

### **Base Type:**

E26 Socket included