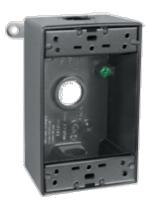

Die cast aluminum with two unique "flex-lugs" for wall or pole mounting of outdoor outlets, switches or floodlights. Ground screw and close-up plugs provided. Cubic capacity is 18.3 cu. inches.

Color: Silver gray

## **Technical Specifications**

Listings

**UL Listing:** 

Suitable for wet locations.

Other

**Outlet Box Construction:** 

Precision die cast aluminum.

Tap Size:

1/2"

Construction

**Outlet Box Mounting Lugs:** 

16 gauge corrosion protected steel with Phillips Flat head mounting screws.

**Ground Screw:** 

#10-24 Green corrosion protected steel slotted hex washer head screw provided in pre-tapped hole.

**Hole Count:** 

5 Hole.

## **Features**

"Flexi" mounting lugs can mount to top or side

Green hex slotted washerhead ground screw in pre tapped hole

Heavy die cast aluminum

Two easy knockout mounting holes

Versatile cover mounting system accepts most common covers

Close-up plugs allow Phillips or slotted screwdrivers for easy installation