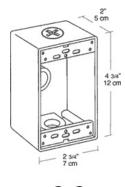

Die cast aluminum with two unique "flex-lugs" for wall or pole mounting of outdoor outlets, switches or floodlights. Ground screw and close-up plugs provided. Cubic capacity is 18.3 cu. inches.

Color: Silver gray

Weight: 0.6 lbs

| Project:     | Туре: |
|--------------|-------|
| Prepared By: | Date: |

## **Technical Specifications**

Listings

**UL Listing:** 

Suitable for wet locations.

Other

**Outlet Box Construction:** 

Precision die cast aluminum.

Tap Size:

1/2"

Construction

**Outlet Box Mounting Lugs:** 

16 gauge corrosion protected steel with Phillips Flat head mounting screws.

**Ground Screw:** 

#10-24 Green corrosion protected steel slotted hex washer head screw provided in pre-tapped hole.

**Hole Count:** 

5 Hole.

## **Dimensions**





## **Features**

"Flexi" mounting lugs can mount to top or side

Green hex slotted washerhead ground screw in pre tapped hole

Heavy die cast aluminum

Two easy knockout mounting holes

Versatile cover mounting system accepts most common covers

Close-up plugs allow Phillips or slotted screwdrivers for easy installation