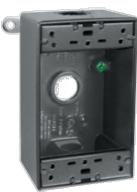

Die cast aluminum with two unique "flex-lugs" for wall or pole mounting of outdoor outlets, switches or floodlights. Ground screw and close-up plugs provided. Cubic capacity is 18.3 cu. inches.

Color: Silver gray

**Hole Count:** 

5 Hole.

## **Features**

"Flexi" mounting lugs can mount to top or side

Green hex slotted washerhead ground screw in pre tapped hole

Heavy die cast aluminum

Two easy knockout mounting holes

Versatile cover mounting system accepts most common covers

Close-up plugs allow Phillips or slotted screwdrivers for easy installation