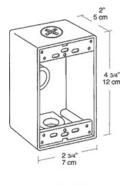

Die cast aluminum with two unique "flex-lugs" for wall or pole mounting of outdoor outlets, switches or floodlights. Ground screw and close-up plugs provided. Cubic capacity is 18.3 cu. inches.

Color: Silver gray

Weight: 0.6 lbs

| Project:     | Туре: |
|--------------|-------|
| Prepared By: | Date: |

## **Technical Specifications**

Listings

**UL Listing:** 

Suitable for wet locations.

Other

**Outlet Box Construction:** 

Precision die cast aluminum.

Tap Size:

3/4".

Construction

**Outlet Box Mounting Lugs:** 

16 gauge corrosion protected steel with Phillips Flat head mounting screws.

**Ground Screw:** 

#10-24 Green corrosion protected steel slotted hex washer head screw provided in pre-tapped hole.

**Hole Count:** 

5 Hole.

## **Dimensions**





## **Features**

"Flexi" mounting lugs can mount to top or side

Green hex slotted washerhead ground screw in pre tapped hole

Heavy die cast aluminum

Two easy knockout mounting holes

Versatile cover mounting system accepts most common covers

Close-up plugs allow Phillips or slotted screwdrivers for easy installation