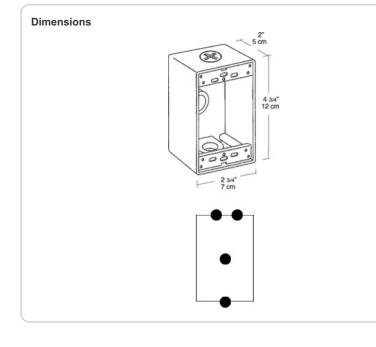

## **Technical Specifications**

Suitable for wet locations.

**Outlet Box Construction:** 

Precision die cast aluminum.

Listings UL Listing:

Other

Tap Size:

1/2"

### Ground Screw:

#10-24 Green corrosion protected steel slotted hex washer head screw provided in pre-tapped hole.

Hole Count:

4 Hole.