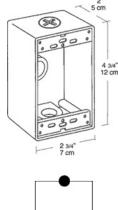

em manufactured in the United States, and is compliant with the Buy American Act.

# Recovery Act (ARRA) Compliant:

This product complies with the 52.225-21 "Required Use of American Iron, Steel, and Manufactured Goods-- Buy American Act-- Construction Materials (October 2010).

## **Trade Agreements Act Compliant:**

This product is a COTS item manufactured in the United States, and is compliant with the Trade Agreements Act.

#### **GSA Schedule:**

Suitable in accordance with FAR Subpart 25.4.

# Construction

#### **Outlet Box Mounting Lugs:**

16 gauge corrosion protected steel with Phillips Flat head mounting screws.

## **Ground Screw:**

#10-24 Green corrosion protected steel slotted hex washer head screw provided in pre-tapped hole.

## **Hole Count:**

3 Hole

# **Dimensions**



# 4 3/4" 12 cm



# Features

"Flexi" mounting lugs can mount to top or side

Green hex slotted washerhead ground screw in pre tapped hole

Heavy die cast aluminum

Two easy knockout mounting holes

Versatile cover mounting system accepts most common covers

Close-up plugs allow Phillips or slotted screwdrivers for easy installation