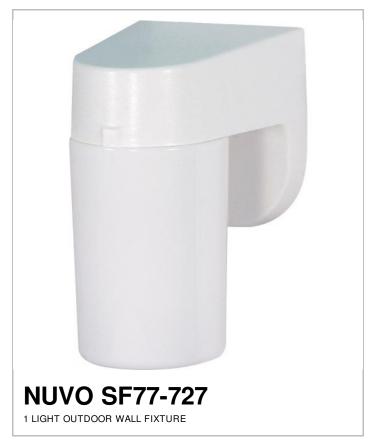

## SATCO NUVO

Project Name

Location

Prepared By

| General         |         |
|-----------------|---------|
| Status          | Active  |
| Finish          | White   |
| Style           | Utility |
| Number of Lamps | 1       |
| Height (in.)    | 8       |
| Width (in.)     | 6       |
| Length (in.)    | 4       |
| Extension (in.) | 6       |