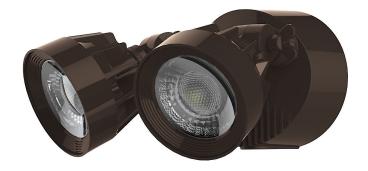

## NUVO 65-203

LED Security Light; Dual Head; Bronze Finish; 3000K

Fixture Type

Outdoor Security Light

Collection

No

Style Utility

Finish Bronze

Width

Height

9-1/4"

4-1/4"

Shade Material Polycarbonate

Extension 7-3/4"

Number of Modules 2-Module

Light Source