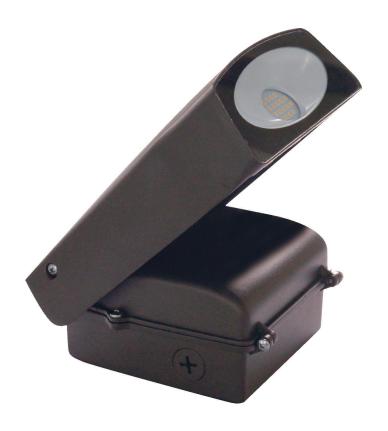

## 30W LED Adjustable Wall Pack Fixture - Bronze Finish

Fixture Type

Outdoor Security Light

Collection

No

Style Utility

Width 6.2"

Height 7.4"

Finish

Bronze

**Shade Material** 

Polycarbonate

Extension

3.7"

Number of Modules

1-Module

Light Source

LED

Lumen Output

2700 Lumens

Wattage

30 Watts

Lamp Type

LED Module