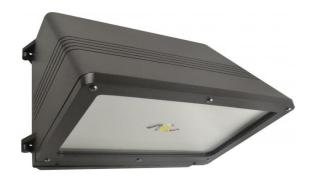

## NUVO 65/060

LED Dark Sky Wall Pack; 37 Watt; Bronze Finish; 120-277V

| Fixture Type     | Lighting Products |  |  |
|------------------|-------------------|--|--|
| Category         | Outdoor           |  |  |
| Finish           | Bronze            |  |  |
| Style            | Utility           |  |  |
| Number Of Lights | 1                 |  |  |
| Warranty         | 3 Year Limited    |  |  |

## **Features**

- Die-cast aluminum body
- UV stabilized powder coated finish
- Heat and impact resistant tempered glass
- RoHS compliant
- 70,000 hour life
- Metal halide equivalent wattage: 150W
- **DLC Approved**