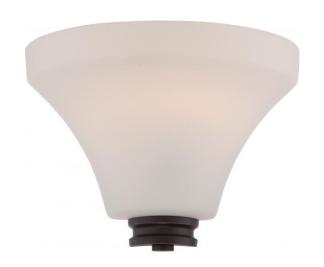

## NUVO 62/431

Cody - 1 Light Wall Sconce with Satin White Glass - LED Omni Included

| Cody            |  |  |
|-----------------|--|--|
| Vanity & Wall   |  |  |
| Wall            |  |  |
| Mahogany Bronze |  |  |
| Transitional    |  |  |
| 1               |  |  |
| 3 Year Limited  |  |  |
|                 |  |  |

## **Features**

- Cody One Light LED Wall Sconce
- Width: 11" Height: 8 1/8" Extension: 5 1/2"
- Brushed Nickel / Sculptured Alabaster
- UL Dry