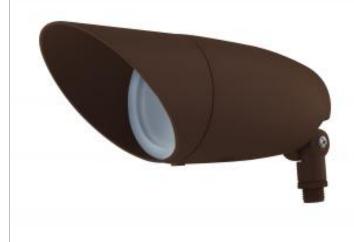

## NUVO 62-1206

LED 12W LANDSCAPE FLOOD

Notes

| Status                 | Active           |
|------------------------|------------------|
| Fixture Type           | Flood Light      |
| Finish                 | Bronze           |
| Wattage                | 12               |
| Lumen Output           | 1248             |
| CCT (Kelvin)           | 3000             |
| Temperature            | Warm White       |
| IP Rating              | IP65             |
| Specifications         |                  |
| Technology             | LED              |
| CRI                    | 80               |
| Voltage                | 120V             |
| Beam Angle             | 60               |
| Rated Hours            | 50000            |
| Dimmable               | Non-Dimmable     |
| Weight (lb.)           | 1.75             |
| Material               | Aluminum (ADC12) |
| Dimensions             |                  |
| Height (in.)           | 4.92             |
| Width (in.)            | 5.51             |
| Length (in.)           | 12.2             |
| Compliance             |                  |
| Safety Listing         | UL               |
| Location Rating        | Wet              |
| Energy Star            | No               |
| Additional Information |                  |
| Warranty               | 5 Year Limited   |