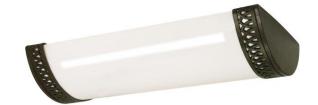

## NUVO 60/929

Rustica - 3 Light - 25" - Ceiling - Fluorescent - (3) F17T8

| Collection       | Rustica          |  |  |
|------------------|------------------|--|--|
| Fixture Type     | Close-to-Ceiling |  |  |
| Finish           | Old Bronze       |  |  |
| Style            | Transitional     |  |  |
| Number Of Lights | 2                |  |  |

## **Product Specifications**

| Style        | Extends     | Width     | Height        | Package Weight | Glass Finish |
|--------------|-------------|-----------|---------------|----------------|--------------|
| Transitional | n/a         | 12.00     | 4.50          | 6.69           | n/a          |
| Bulb Shape   | Bulb Type   | Bulb Base | Bulb Included | UPC            | Length       |
| T8           | Fluorescent | n/a       | 0             | *045923609299  | 25.00        |